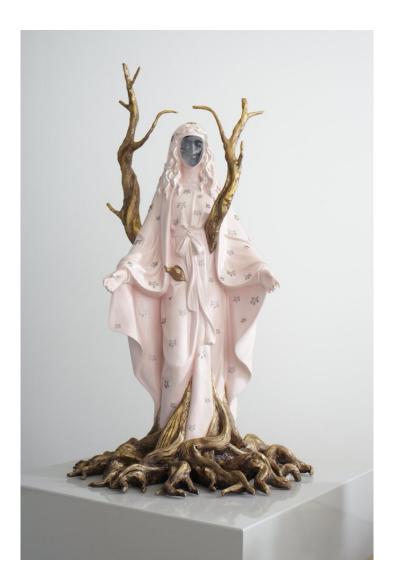

#### Tina Tsang Memories of Life on Earth: Hangover, 2012

mixed media and audio 29 7/8 x 14 1/8 x 11 3/4 in 76 x 36 x 30 cm (TSA008) Tina Tsang Lady Psychopomp: Blessing, 2012

mixed media & video 60 1/4 x 31 7/8 x 31 7/8 in 153 x 81 x 81 cm (TSA009) Tina Tsang Lady Psychopomp: Innocence, 2012

mixed media & video 60 1/4 x 31 7/8 x 31 7/8 in 153 x 81 x 81 cm (TSA010)

Lady Psychopomp: Nightmares, 2012

mixed media & video 60 1/4 x 31 7/8 x 31 7/8 in 153 x 81 x 81 cm (TSA011) Tina Tsang Lady Psychopomp: Prayers, 2012