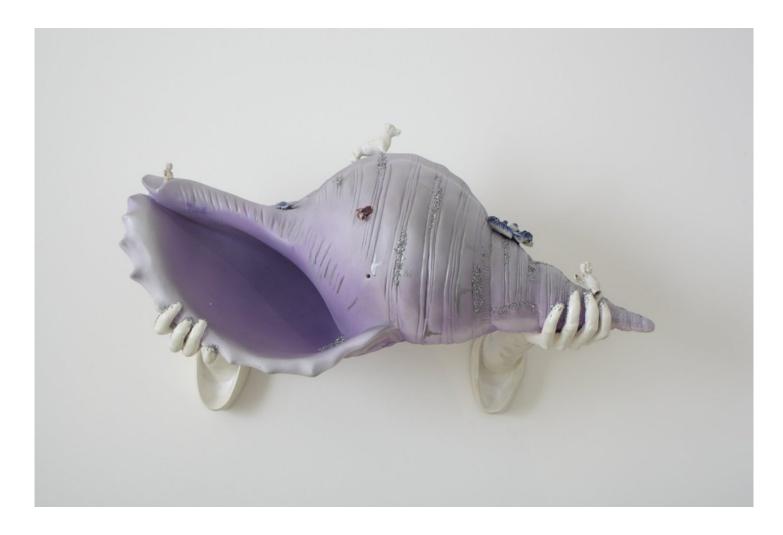

#### Tina Tsang Memories of Life on Earth: Discord, 2012

ARTWORK mixed media and audio 29 7/8 x 14 1/8 x 11 3/4 in 76 x 36 x 30 cm (TSA001)

#### Tina Tsang *Memories of Life on Earth: Halcyon*, 2012

mixed media & audio 29 7/8 x 14 1/8 x 11 3/4 in 76 x 36 x 30 cm (TSA002)

Memories of Life on Earth: Tide of Consciousness, 2012

mixed media and audio 29 7/8 x 14 1/8 x 11 3/4 in 76 x 36 x 30 cm (TSA003) Tina Tsang *Memories of Life on Earth: Anima*, 2012