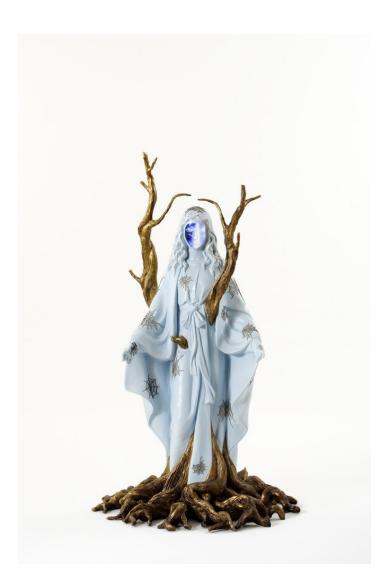

#### Lady Psychopomp: Reincarnation, 2012

mixed media & video 60 1/4 x 31 7/8 x 31 7/8 in 153 x 81 x 81 cm (TSA013) Tina Tsang Lady Psychopomp: Ascension, 2012

ARTWORK mixed media & video Including plinth 91 x 91 x 51cm 60 1/4 x 31 7/8 x 31 7/8 in 153 x 81 x 81 cm (TSA014)