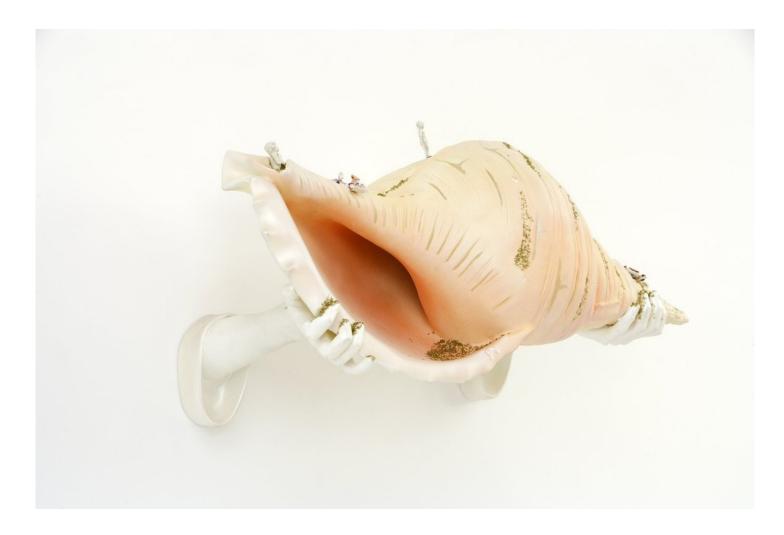

#### Tina Tsang *Memories of Life on Earth: Halcyon*, 2012

mixed media & audio 29 7/8 x 14 1/8 x 11 3/4 in 76 x 36 x 30 cm (TSA002)

Memories of Life on Earth: Tide of Consciousness, 2012

mixed media and audio 29 7/8 x 14 1/8 x 11 3/4 in 76 x 36 x 30 cm (TSA003) Tina Tsang *Memories of Life on Earth: Anima*, 2012