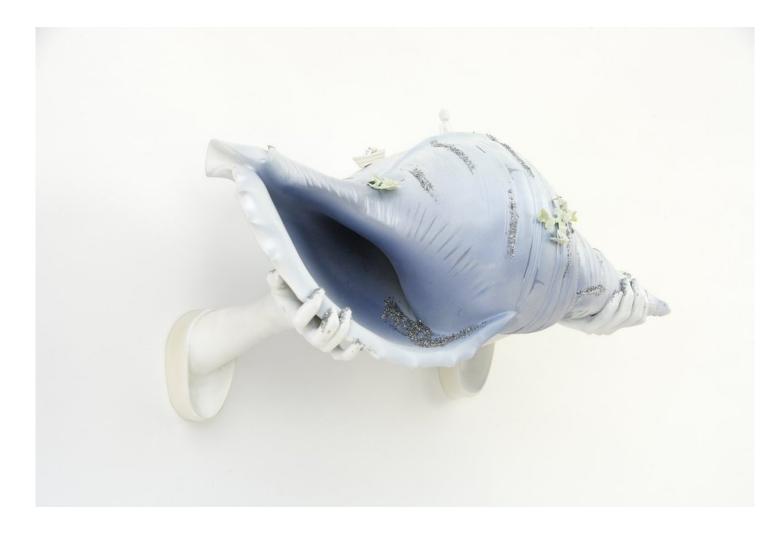

#### Tina Tsang *Memories of Life on Earth: Halcyon*, 2012

mixed media & audio 29 7/8 x 14 1/8 x 11 3/4 in 76 x 36 x 30 cm (TSA002)

Memories of Life on Earth: Tide of Consciousness, 2012

mixed media and audio 29 7/8 x 14 1/8 x 11 3/4 in 76 x 36 x 30 cm (TSA003) Tina Tsang *Memories of Life on Earth: Anima*, 2012

mixed media and audio 29 7/8 x 14 1/8 x 11 3/4 in 76 x 36 x 30 cm (TSA004)

Memories of Life on Earth: Edge of Existence, 2012

mixed media and audio 29 7/8 x 14 1/8 x 11 3/4 in 76 x 36 x 30 cm (TSA005)