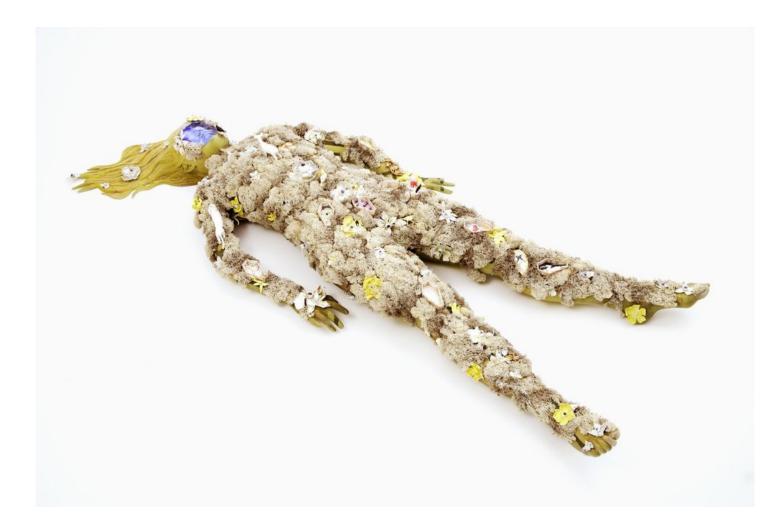

#### Tina Tsang Memories of Life on Earth: Hangover, 2012

mixed media and audio 29 7/8 x 14 1/8 x 11 3/4 in 76 x 36 x 30 cm (TSA008) Tina Tsang Lady Psychopomp: Blessing, 2012

mixed media & video 60 1/4 x 31 7/8 x 31 7/8 in 153 x 81 x 81 cm (TSA009) Tina Tsang Lady Psychopomp: Innocence, 2012

mixed media & video 60 1/4 x 31 7/8 x 31 7/8 in 153 x 81 x 81 cm (TSA010)

Lady Psychopomp: Nightmares, 2012

mixed media & video 60 1/4 x 31 7/8 x 31 7/8 in 153 x 81 x 81 cm (TSA011) Tina Tsang Lady Psychopomp: Prayers, 2012