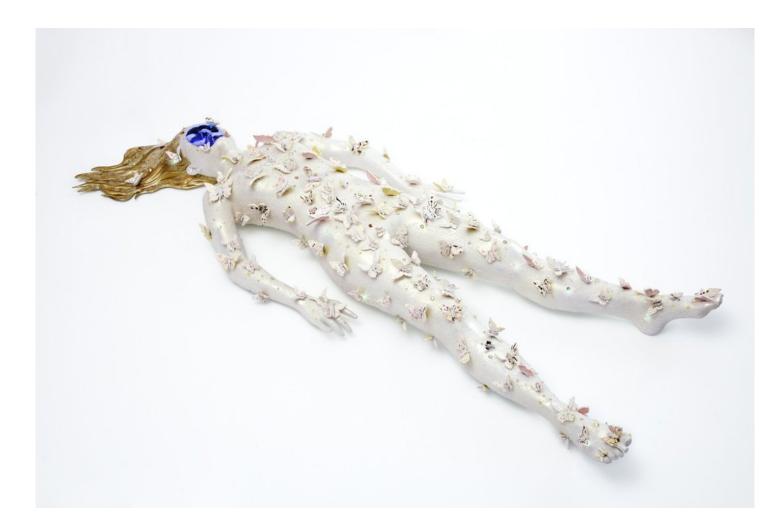

#### Lady Psychopomp: Reincarnation, 2012

mixed media & video 60 1/4 x 31 7/8 x 31 7/8 in 153 x 81 x 81 cm (TSA013) Tina Tsang Lady Psychopomp: Ascension, 2012

ARTWORK mixed media & video Including plinth 91 x 91 x 51cm 60 1/4 x 31 7/8 x 31 7/8 in 153 x 81 x 81 cm (TSA014)