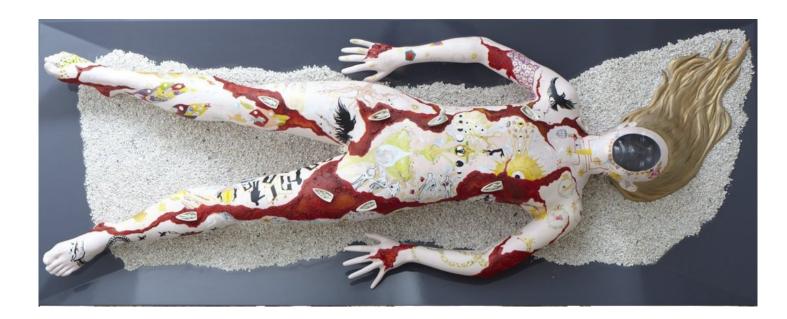

#### Tina Tsang Memories of Life on Earth: Discord, 2012

ARTWORK mixed media and audio 29 7/8 x 14 1/8 x 11 3/4 in 76 x 36 x 30 cm (TSA001)

#### Tina Tsang *Memories of Life on Earth: Halcyon*, 2012

mixed media & audio 29 7/8 x 14 1/8 x 11 3/4 in 76 x 36 x 30 cm (TSA002)

Memories of Life on Earth: Tide of Consciousness, 2012

mixed media and audio 29 7/8 x 14 1/8 x 11 3/4 in 76 x 36 x 30 cm (TSA003) Tina Tsang *Memories of Life on Earth: Anima*, 2012

mixed media and audio 29 7/8 x 14 1/8 x 11 3/4 in 76 x 36 x 30 cm (TSA004)

Memories of Life on Earth: Edge of Existence, 2012

mixed media and audio 29 7/8 x 14 1/8 x 11 3/4 in 76 x 36 x 30 cm (TSA005)

#### Memories of Life on Earth: Anima II, 2012

mixed media and audio 29 7/8 x 14 1/8 x 11 3/4 in 76 x 36 x 30 cm (TSA006) Tina Tsang *Memories of Life on Earth: Eros*, 2012

mixed media and audio 29 7/8 x 14 1/8 x 11 3/4 in 76 x 36 x 30 cm (TSA007)