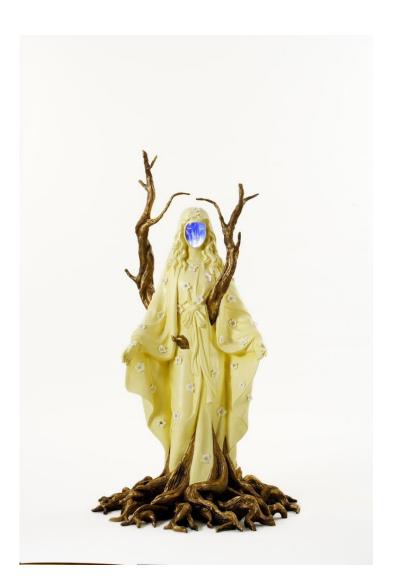

#### Tina Tsang Memories of Life on Earth: Hangover, 2012

mixed media and audio 29 7/8 x 14 1/8 x 11 3/4 in 76 x 36 x 30 cm (TSA008) Tina Tsang Lady Psychopomp: Blessing, 2012

mixed media & video 60 1/4 x 31 7/8 x 31 7/8 in 153 x 81 x 81 cm (TSA009) Tina Tsang Lady Psychopomp: Innocence, 2012

mixed media & video 60 1/4 x 31 7/8 x 31 7/8 in 153 x 81 x 81 cm (TSA010)

Lady Psychopomp: Nightmares, 2012

mixed media & video 60 1/4 x 31 7/8 x 31 7/8 in 153 x 81 x 81 cm (TSA011) Tina Tsang Lady Psychopomp: Prayers, 2012