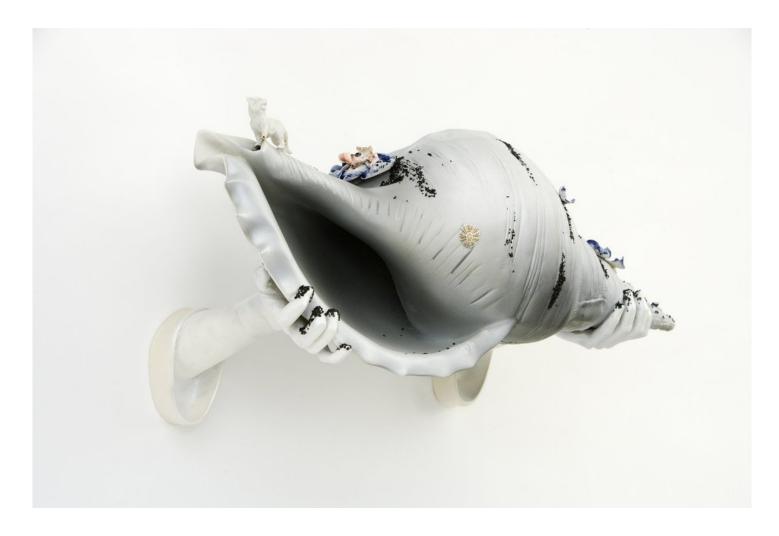

#### Tina Tsang Memories of Life on Earth: Discord, 2012

ARTWORK mixed media and audio 29 7/8 x 14 1/8 x 11 3/4 in 76 x 36 x 30 cm (TSA001)