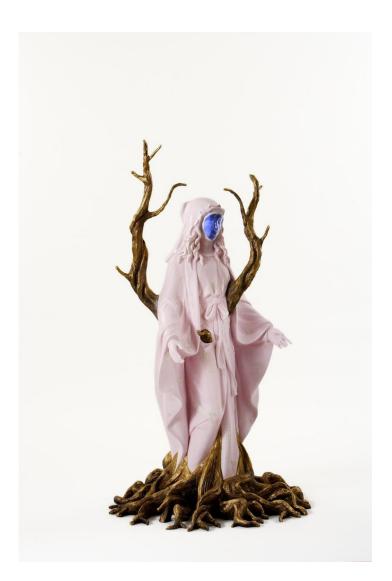

#### Tina Tsang Memories of Life on Earth: Hangover, 2012

mixed media and audio 29 7/8 x 14 1/8 x 11 3/4 in 76 x 36 x 30 cm (TSA008) Tina Tsang Lady Psychopomp: Blessing, 2012

mixed media & video 60 1/4 x 31 7/8 x 31 7/8 in 153 x 81 x 81 cm (TSA009) Tina Tsang Lady Psychopomp: Innocence, 2012

mixed media & video 60 1/4 x 31 7/8 x 31 7/8 in 153 x 81 x 81 cm (TSA010)

Lady Psychopomp: Nightmares, 2012

mixed media & video 60 1/4 x 31 7/8 x 31 7/8 in 153 x 81 x 81 cm (TSA011) Tina Tsang Lady Psychopomp: Prayers, 2012

mixed media & video 60 1/4 x 31 7/8 x 31 7/8 in 153 x 81 x 81 cm (TSA012)