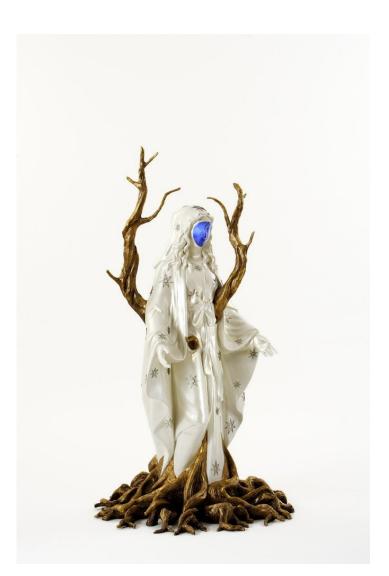

mixed media & video 60 1/4 x 31 7/8 x 31 7/8 in 153 x 81 x 81 cm (TSA010)

Lady Psychopomp: Nightmares, 2012

mixed media & video 60 1/4 x 31 7/8 x 31 7/8 in 153 x 81 x 81 cm (TSA011) Tina Tsang Lady Psychopomp: Prayers, 2012

mixed media & video 60 1/4 x 31 7/8 x 31 7/8 in 153 x 81 x 81 cm (TSA012)

#### Lady Psychopomp: Reincarnation, 2012

mixed media & video 60 1/4 x 31 7/8 x 31 7/8 in 153 x 81 x 81 cm (TSA013) Tina Tsang Lady Psychopomp: Ascension, 2012

ARTWORK mixed media & video Including plinth 91 x 91 x 51cm 60 1/4 x 31 7/8 x 31 7/8 in 153 x 81 x 81 cm (TSA014)