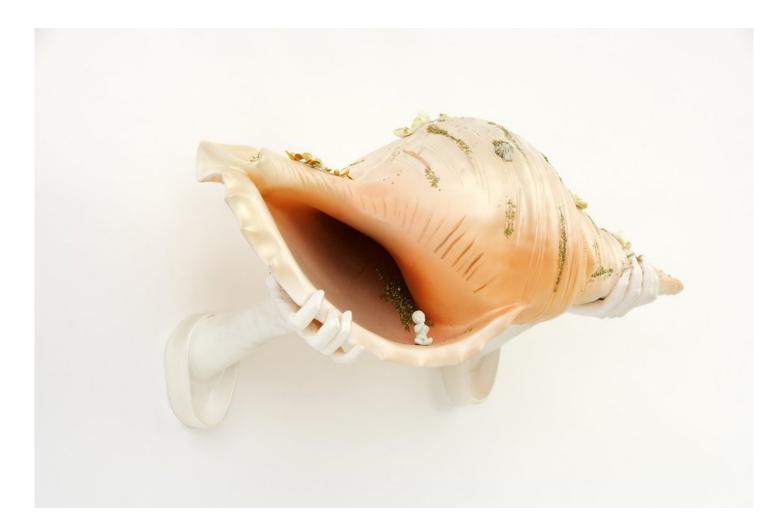

#### Tina Tsang *Memories of Life on Earth: Halcyon*, 2012

mixed media & audio 29 7/8 x 14 1/8 x 11 3/4 in 76 x 36 x 30 cm (TSA002)

Memories of Life on Earth: Tide of Consciousness, 2012

mixed media and audio 29 7/8 x 14 1/8 x 11 3/4 in 76 x 36 x 30 cm (TSA003) Tina Tsang *Memories of Life on Earth: Anima*, 2012

mixed media and audio 29 7/8 x 14 1/8 x 11 3/4 in 76 x 36 x 30 cm (TSA004)

Memories of Life on Earth: Edge of Existence, 2012

mixed media and audio 29 7/8 x 14 1/8 x 11 3/4 in 76 x 36 x 30 cm (TSA005)