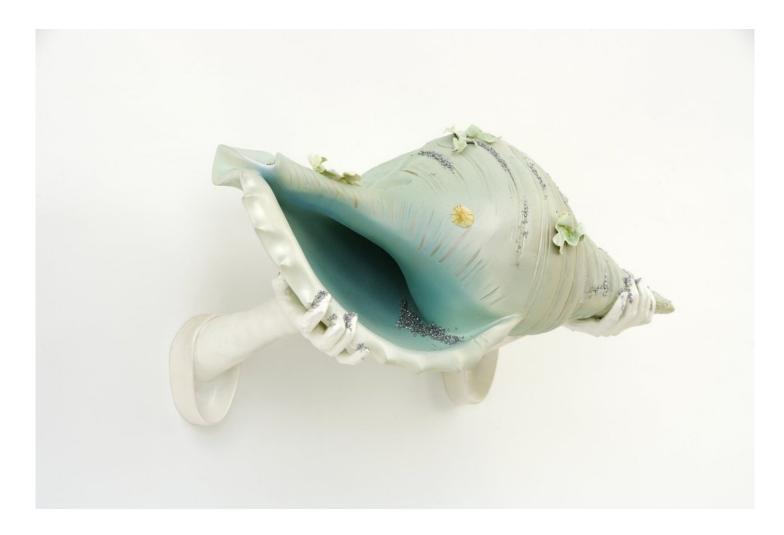

#### Tina Tsang Memories of Life on Earth: Discord, 2012

ARTWORK mixed media and audio 29 7/8 x 14 1/8 x 11 3/4 in 76 x 36 x 30 cm (TSA001)

#### Tina Tsang *Memories of Life on Earth: Halcyon*, 2012

mixed media & audio 29 7/8 x 14 1/8 x 11 3/4 in 76 x 36 x 30 cm (TSA002)

Memories of Life on Earth: Tide of Consciousness, 2012

mixed media and audio 29 7/8 x 14 1/8 x 11 3/4 in 76 x 36 x 30 cm (TSA003) Tina Tsang *Memories of Life on Earth: Anima*, 2012