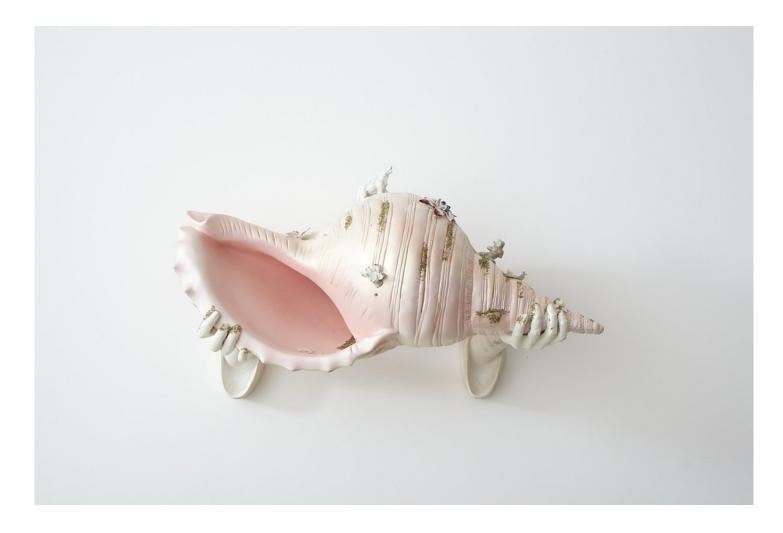

#### Memories of Life on Earth: Anima II, 2012

mixed media and audio 29 7/8 x 14 1/8 x 11 3/4 in 76 x 36 x 30 cm (TSA006) Tina Tsang *Memories of Life on Earth: Eros*, 2012

mixed media and audio 29 7/8 x 14 1/8 x 11 3/4 in 76 x 36 x 30 cm (TSA007)

#### Tina Tsang Memories of Life on Earth: Hangover, 2012

mixed media and audio 29 7/8 x 14 1/8 x 11 3/4 in 76 x 36 x 30 cm (TSA008) Tina Tsang Lady Psychopomp: Blessing, 2012

mixed media & video 60 1/4 x 31 7/8 x 31 7/8 in 153 x 81 x 81 cm (TSA009) Tina Tsang Lady Psychopomp: Innocence, 2012