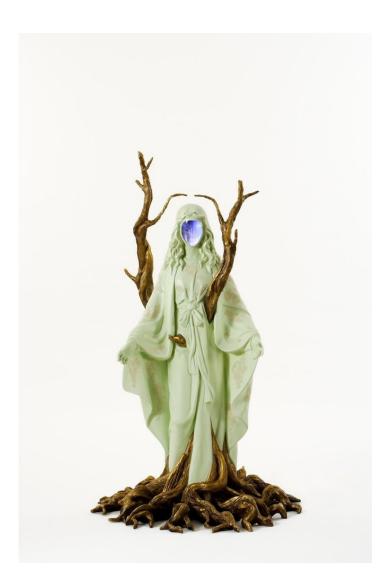

mixed media & video 60 1/4 x 31 7/8 x 31 7/8 in 153 x 81 x 81 cm (TSA010)

Lady Psychopomp: Nightmares, 2012

mixed media & video 60 1/4 x 31 7/8 x 31 7/8 in 153 x 81 x 81 cm (TSA011) Tina Tsang Lady Psychopomp: Prayers, 2012

mixed media & video 60 1/4 x 31 7/8 x 31 7/8 in 153 x 81 x 81 cm (TSA012)