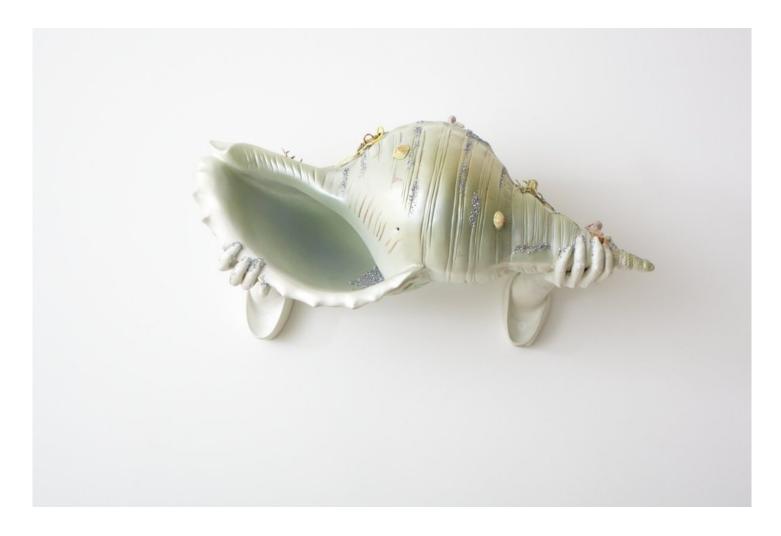

mixed media and audio 29 7/8 x 14 1/8 x 11 3/4 in 76 x 36 x 30 cm (TSA004)

Memories of Life on Earth: Edge of Existence, 2012

mixed media and audio 29 7/8 x 14 1/8 x 11 3/4 in 76 x 36 x 30 cm (TSA005)

#### Memories of Life on Earth: Anima II, 2012

mixed media and audio 29 7/8 x 14 1/8 x 11 3/4 in 76 x 36 x 30 cm (TSA006) Tina Tsang *Memories of Life on Earth: Eros*, 2012

mixed media and audio 29 7/8 x 14 1/8 x 11 3/4 in 76 x 36 x 30 cm (TSA007)